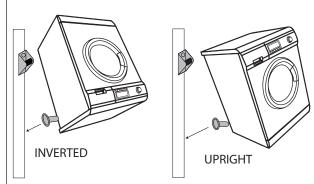

## **Select Mounting Position**

250mm minimum distance to ceiling

*If fixing dryer upside* down you will need to change the control panel. Refer to your dryer booklet for instructions.

**INVERTED** 

1320mm recommend distance to floor

#### **Important**

Check with your dryer's manufacturer to ensure vour model is suitable for being inverted and/or wall fixing.