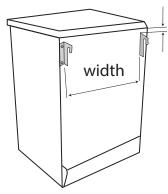

# **Dryer Measurements**

Note the measurements from the top of the dryer to the top of the dryer bracket and the distance between the dryer brackets etc.