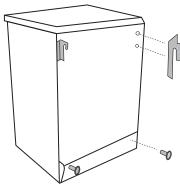

# **Fit Dryer Brackets**

When locating the mounting brackets onto the dryer back panel, you may notice only one screw hole. If this is the case, you will need to take the other self-tapping screws to push and pierce the dryer back panel. (this will locate the hole beneath the back panel). Continue to turn the self-tapping screws until tightens. Once done, in the same manner fit the spacers to the back of the dryer.

Bottom spacer at bottom of dryer