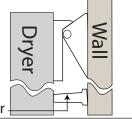

# **Dryer Measurements**

Note the measurements from the top of the dryer to the top of the dryer bracket and the distance between the dryer brackets etc.

Bottom spacer at bottom of dryer